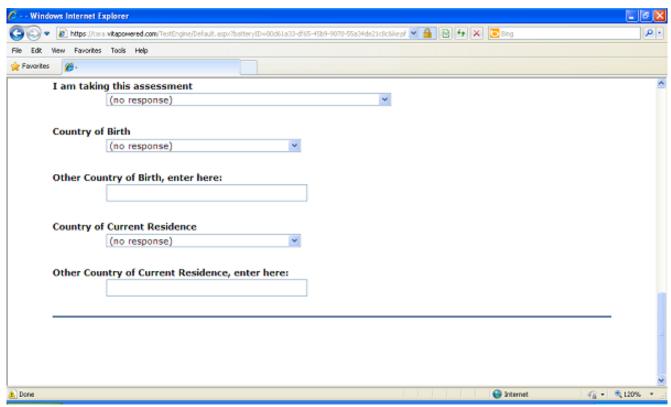

## **Next Page Button Does Not Display**

Several customers who have severe browsing restrictions in place on their network have run into a problem where the Next Page button does not display on the initial page of the assessment (the Demographics page), preventing them from continuing the test (see example page below).

This issue is the result of one of the links that are part of the assessment not being part of the safe browsing list. A portion of the page content is being blocked by the Internet filtering application. Once the blocked link is added to the safe browsing list, the test is completely accessible. See Whitelisting the pan Platform for additional information.