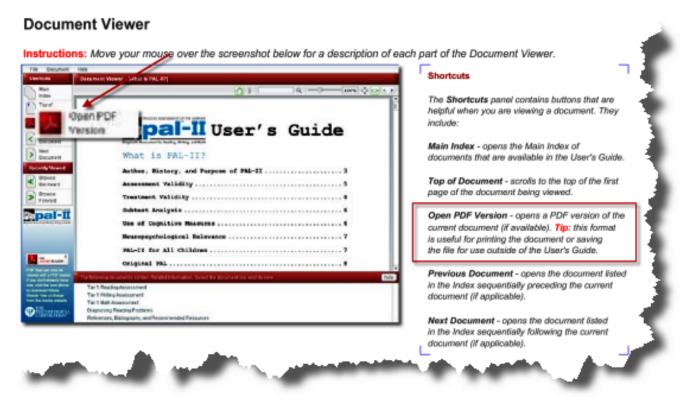

## **Answer:**

When attempting to print a document, click on "Open PDF Version" on the left menu area as indicated below. This format is useful for printing the document or saving the file for use outside the User's Guide.