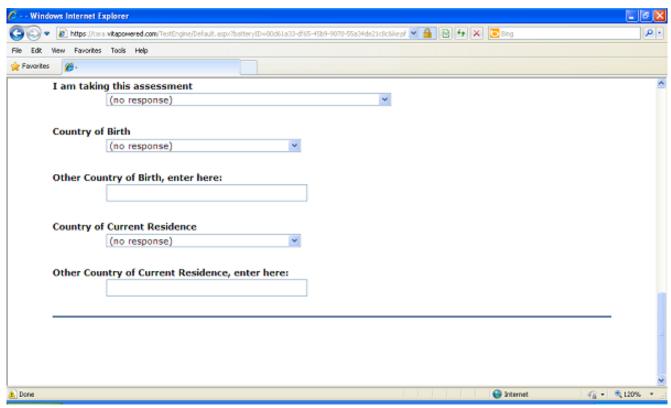

## **Next Page Button Does Not Display**

Several customers who have severe browsing restrictions in place on their network have run into a problem where the Next Page button does not display on the initial page of the assessment (the Demographics page), preventing them from continuing the test (see example page below).

This issue is the result of one of the links that are part of the assessment not being part of the safe browsing list. A portion of the page content is being blocked by the Internet filtering application. Once the blocked link is added to the safe browsing list, the test is completely accessible. See Whitelisting the pan Platform for additional information.