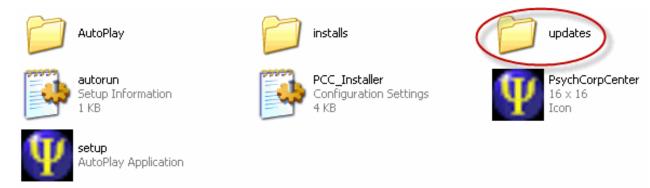

4. If you are using any PsychCorpCenter-I products which are not at version 2.0 or higher you will need to update your applications before proceeding to use them.

In order to launch these updates, browse the CD contents and locate a folder labeled 'Updates'