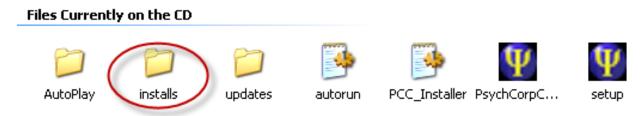

2. If step 3 is no longer highlighted, browse the CD contents and click on the folder labeled 'Installs'

3. PsychCorpCenter-I Version 3.1.1 is located in a folder called 'PCC-I'. Double-click the folder and launch the update by clicking on setup.exe