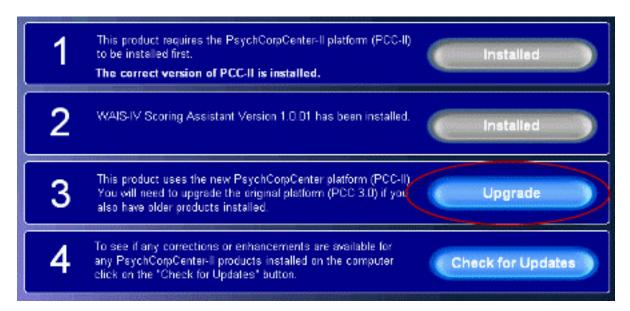

1. Insert the WAIS-IV Scoring Assistant CD and complete the installation by clicking on Step 3 (Upgrade).

This will launch the installer which will upgrade the PsychCorpCenter-I platform to version 3.1.1.