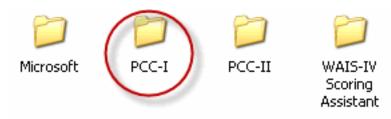

2. If step 3 is no longer highlighted, browse the CD contents and click on the folder labeled 'Installs'

3. PsychCorpCenter-I Version 3.1.1 is located in a folder called 'PCC-I'. Double-click the folder and launch the update by clicking on setup.exe