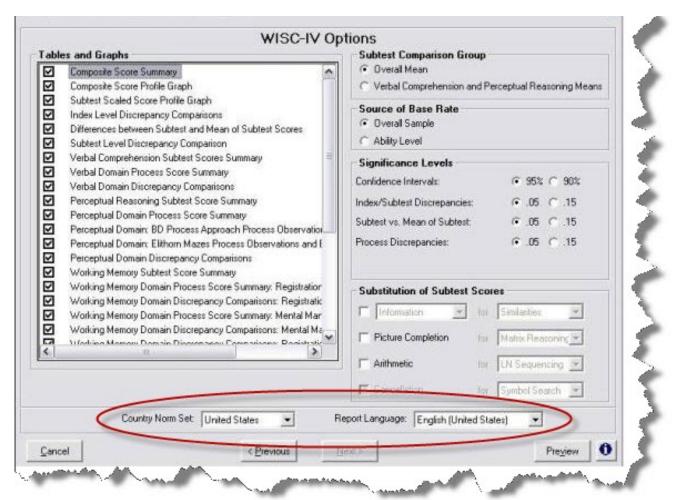

Please navigate to the report wizard – WISC-IV Integrated Options and verify that Country Norm Set and Report Language are set to the correct settings.

Article ID: 2246

Last updated: 05 Apr, 2010

 $\mbox{Software Support -> - W --> WISC-IV Integrated Scoring Assistant -> Missing Working Memory Domain information on report \\$ 