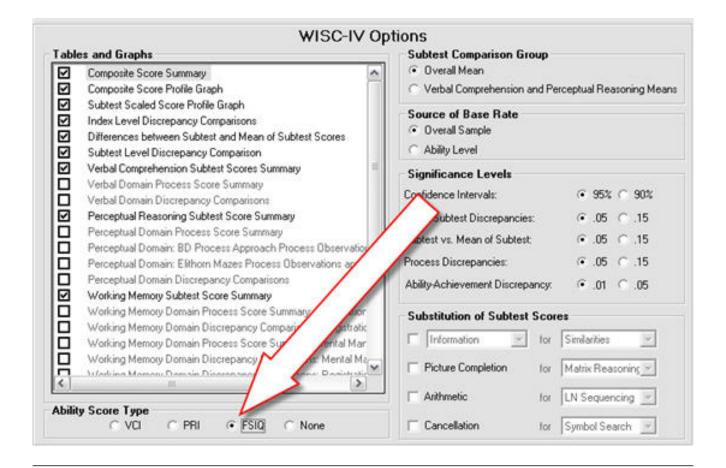

## **Resolution:**

With PsychCorpCenter open, navigate to the report wizard on the bottom right hand corner of the screen and select WISC-IV-WIAT-II Icon. This will open a candidate selection box in which you can select your candidate. Note: Both the WISC-IV and WIAT-II must be administered in order to receive an Ability Score Type.